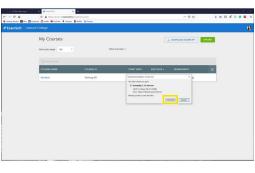

# Step 4

- Click on **Download Examplify**
- Click Yes
- Click Save File
- Once downloaded, launch the installer from your Downloads folder and click Next