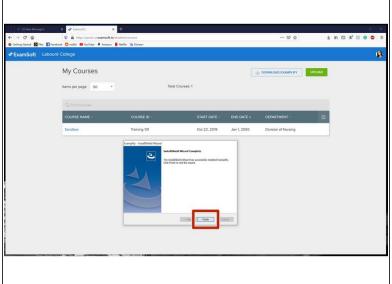

# Step 6

- When the installer prompts you, click Finish
- The Examplify icon can now be found on your desktop