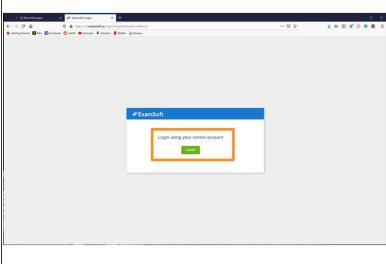

# Install the Examplify App on Windows 10

Install the Examplify App on Windows 10

Written By: Wayne Peterson

# Install Examplify on Windows

## **INTRODUCTION**

Please first ensure that your Windows device meets **Examplify's minimum system requirements**.

### Step 1 — Install the Examplify App on Windows 10







- In your web browser of choice, navigate to <a href="http://Examsoft.com">http://Examsoft.com</a>
- Click on Login and select Student/Exam Taker
- Type Labouré College in the Institution ID field and click Continue

# Step 2





- Click Login
- Click Login

### Step 3







- Enter your full Labouré email address For example: Summer\_Roberts@students.laboure.edu
- Enter your email password
- Click Sign In
- You will then be greeted by your enrolled courses.

# Step 4







- Click on **Download Examplify**
- Click Yes
- Click Save File
- Once downloaded, launch the installer from your Downloads folder and click Next

## Step 5







- Read and agree to the terms and conditions
- Click Next
- Click Install
- The installer only takes a few moments to complete

# Step 6





- When the installer prompts you, click Finish
- The Examplify icon can now be found on your desktop