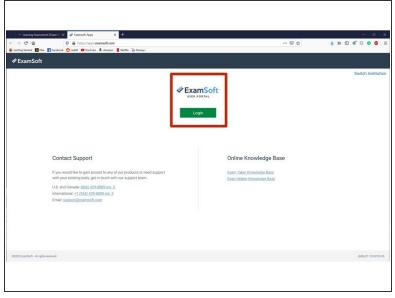

# Install the Examplify App on Windows 10

Install the Examplify App on Windows 10

Written By: Wayne Peterson

# Install Examplify on Windows

## **INTRODUCTION**

Please first ensure that your Windows device meets **Examplify's minimum system requirements**.

### Step 1 — Install the Examplify App on Windows 10







- In your web browser of choice, navigate to <a href="http://Examsoft.com">http://Examsoft.com</a>
- Click on Login and select Student/Exam Taker
- Type Labouré College in the Institution ID field and click Continue

# Step 2





- Click Login
- Click Login

### Step 3







- Enter your full Labouré email address For example: Summer\_Roberts@students.laboure.edu
- Enter your email password
- Click Sign In
- You will then be greeted by your enrolled courses.

# Step 4







- Click on **Download Examplify**
- Click Yes
- Click Save File
- Once downloaded, launch the installer from your Downloads folder and click Next

## Step 5







- Read and agree to the terms and conditions
- Click Next
- Click Install
- The installer only takes a few moments to complete

# Step 6





- When the installer prompts you, click Finish
- The Examplify icon can now be found on your desktop