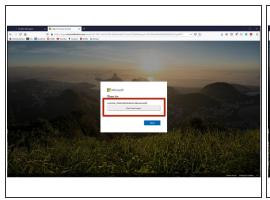

### Step 3

- Enter your full Labouré email address For example: Summer\_Roberts@students.laboure.edu
- Enter your email password
- Click Sign In
- You will then be greeted by your enrolled courses.