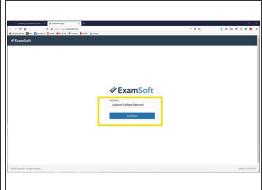

### Step 1 — Install the Examplify App on Windows 10

- In your web browser of choice, navigate to <a href="http://Examsoft.com">http://Examsoft.com</a>
- Click on Login and select Student/Exam Taker
- Type Labouré College in the Institution ID field and click Continue