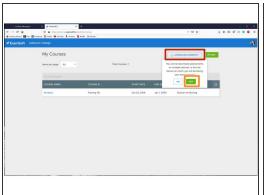

# Step 4

- Click on **Download Examplify**
- Click Yes
- Click Save File
- Once downloaded, launch the installer from your Downloads folder and click Next