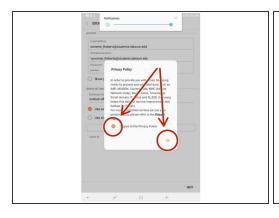

# Step 3

- Tap if you agree to the Privacy Policy and then tap OK
- Tap Allow
- Tap Apply