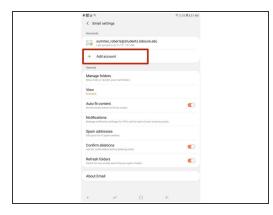

### Step 2

- Select Add Account
- Select Corporate
- Enter your full email address and password
- Tap Sign In