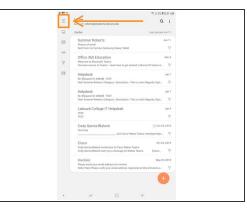

### Step 5

 Once the previous steps are completed you will be greeted by your Labouré mailbox.