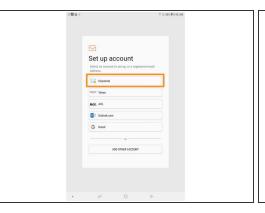

### Step 1 — Android- Add Student Email Accounts

- Tap to open the Email app on your phone or tablet.
- Tap the 3 parallel lines in the top-left of your screen to open the menu.
- Tap the cog wheel to open Settings.

### Step 2

- Select Add Account
- Select Corporate
- Enter your full email address and password
- Tap Sign In