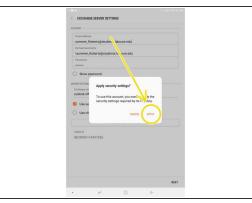

# Step 3

- Tap if you agree to the Privacy Policy and then tap OK
- Tap Allow
- Tap Apply