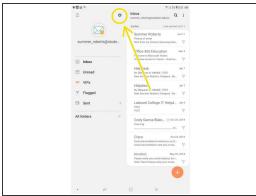

### Step 1 — Android- Add Student Email Accounts

- Tap to open the Email app on your phone or tablet.
- Tap the 3 parallel lines in the top-left of your screen to open the menu.
- Tap the cog wheel to open Settings.