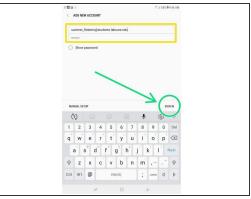

### Step 2

- Select Add Account
- Select Corporate
- Enter your full email address and password
- Tap Sign In