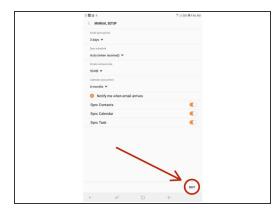

# Step 4

- Adjust your Sync Settings and tap Next
- Tap Activate
- Give the account a nickname and click Done