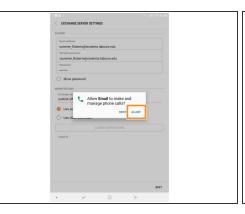

# Step 3

- Tap if you agree to the Privacy Policy and then tap OK
- Tap Allow
- Tap Apply

# Step 4

- Adjust your Sync Settings and tap Next
- Tap Activate
- Give the account a nickname and click Done