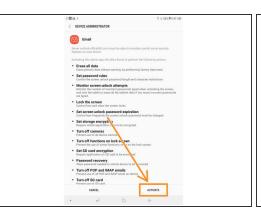

# Step 4

- Adjust your Sync Settings and tap Next
- Tap Activate
- Give the account a nickname and click Done