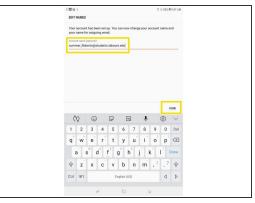

# Step 4

- Adjust your Sync Settings and tap Next
- Tap Activate
- Give the account a nickname and click Done