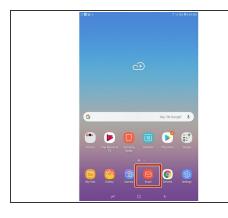

### Step 1 — Android- Add Student Email Accounts

- Tap to open the Email app on your phone or tablet.
- Tap the 3 parallel lines in the top-left of your screen to open the menu.
- Tap the cog wheel to open Settings.