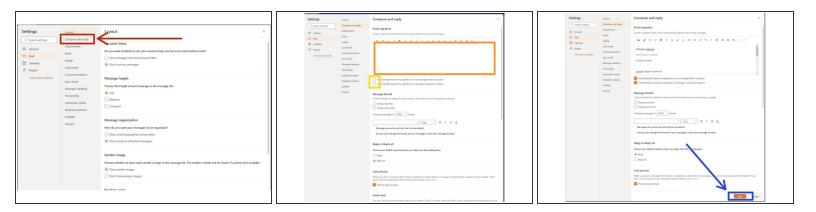

## Step 2 — Configure and Save your Signature

- Select Compose and Reply.
- Insert the signature into the text box. The easiest way to properly reproduce the formatting is to copy and paste from an existing signature and replacing the copied name and title with your own.
- Check these two boxes to make automatically include your signature in future emails and replies.
- Click **Save** when you are finished.