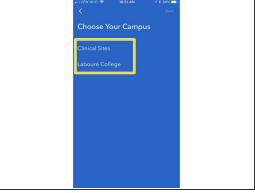

- Type the 6 digit verification code you received by email. Tap Next.
- If you agree to Involvio's terms and conditions, tap Accept & Continue.
- Select your campus.