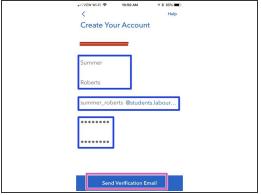

# Step 3

- Tap Allow.
- Tap Sign up with Email.
- Enter your name in the provided fields and then enter your Email Address in the next field, followed by what you would like your password to be.
- Tap Send Verification Email.