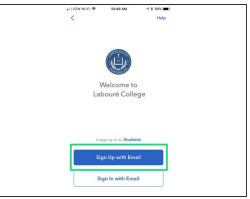

# Step 3

- Tap Allow.
- Tap Sign up with Email.
- Enter your name in the provided fields and then enter your Email Address in the next field, followed by what you would like your password to be.
- Tap Send Verification Email.