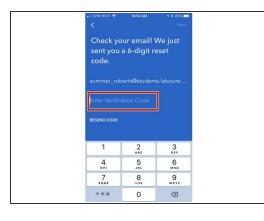

- Type the 6 digit verification code you received by email. Tap Next.
- If you agree to Involvio's terms and conditions, tap Accept & Continue.
- Select your campus.