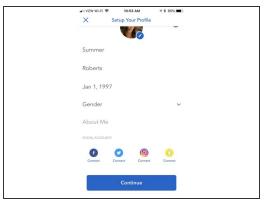

# Step 5

- Tap Next.
- This page shows you the steps you must go through to complete the registration. Tap on each to complete the requirement.
- Tap Setup your Profile to begin.
- Tap on the Silhouette to change your profile picture.

- You can either take a new photo or upload one from your device's library.
- After taking your photo or uploading, you can resize the image before confirming the upload.
- You can then change your date of birth, gender, etc..