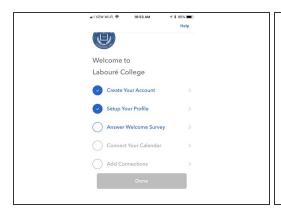

# Step 5

- Tap Next.
- This page shows you the steps you must go through to complete the registration. Tap on each to complete the requirement.
- Tap Setup your Profile to begin.
- Tap on the Silhouette to change your profile picture.