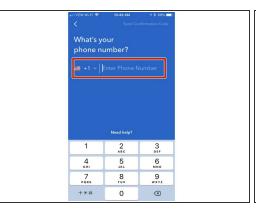

- Tap on your role to select.
- Enter your mobile phone number and click Send Confirmation Code. On the next screen you will be asked to type the 6 digit code you are sent.
- Click Allow.