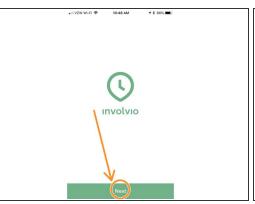

#### Step 1 — Setting up the Involvio app

- After downloading and installing the Involvio from your mobile device's app store, tap to launch the app from your home screen.
- Click Next.
- Type Laboure. Tap on Labouré College when it populates.
- Click Next.