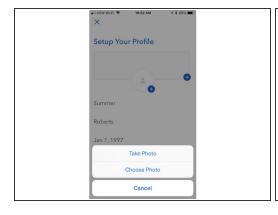

- You can either take a new photo or upload one from your device's library.
- After taking your photo or uploading, you can resize the image before confirming the upload.
- You can then change your date of birth, gender, etc..