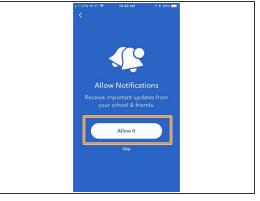

- Tap on your role to select.
- Enter your mobile phone number and click Send Confirmation Code. On the next screen you will be asked to type the 6 digit code you are sent.
- Click Allow.

# Step 3

- Tap Allow.
- Tap Sign up with Email.
- Enter your name in the provided fields and then enter your Email Address in the next field, followed by what you would like your password to be.
- Tap Send Verification Email.