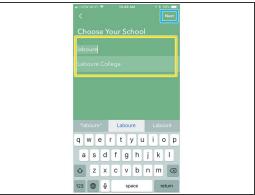

#### Step 1 — Setting up the Involvio app

- After downloading and installing the Involvio from your mobile device's app store, tap to launch the app from your home screen.
- Click Next.
- Type Laboure. Tap on Labouré College when it populates.
- Click Next.