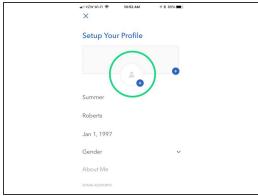

# Step 5

- Tap Next.
- This page shows you the steps you must go through to complete the registration. Tap on each to complete the requirement.
- Tap Setup your Profile to begin.
- Tap on the Silhouette to change your profile picture.

- You can either take a new photo or upload one from your device's library.
- After taking your photo or uploading, you can resize the image before confirming the upload.
- You can then change your date of birth, gender, etc..