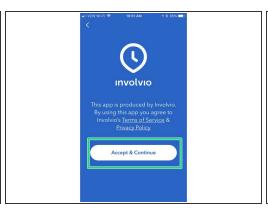

- Type the 6 digit verification code you received by email. Tap Next.
- If you agree to Involvio's terms and conditions, tap Accept & Continue.
- Select your campus.