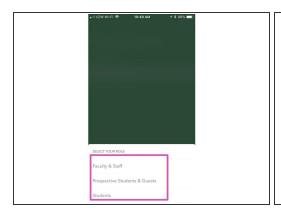

- Tap on your role to select.
- Enter your mobile phone number and click Send Confirmation Code. On the next screen you will be asked to type the 6 digit code you are sent.
- Click Allow.