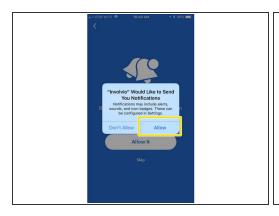

- Tap on your role to select.
- Enter your mobile phone number and click Send Confirmation Code. On the next screen you will be asked to type the 6 digit code you are sent.
- Click Allow.

# Step 3

- Tap Allow.
- Tap Sign up with Email.
- Enter your name in the provided fields and then enter your Email Address in the next field, followed by what you would like your password to be.
- Tap Send Verification Email.