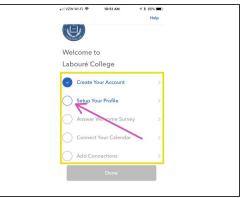

# Step 5

- Tap Next.
- This page shows you the steps you must go through to complete the registration. Tap on each to complete the requirement.
- Tap Setup your Profile to begin.
- Tap on the Silhouette to change your profile picture.