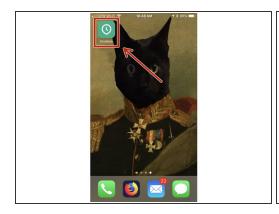

#### Step 1 — Setting up the Involvio app

- After downloading and installing the Involvio from your mobile device's app store, tap to launch the app from your home screen.
- Click Next.
- Type Laboure. Tap on Labouré College when it populates.
- Click Next.