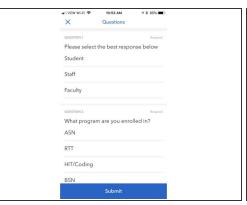

- The next step is to answer the welcome survey. This is very straightforward, simply answer each question as it applies to you and click **Submit** at the end.
- You then have the option of connecting your calendar as well as other social media accounts to the Involvio app to keep up to date with campus events and announcements.