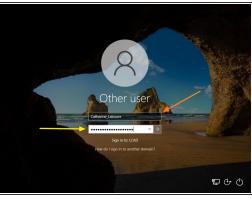

## **Step 1 — Logging into Lab Computers**

- You will need to use your Labouré account to sign into any public or lab computer.
- Your Username is Firstname\_Lastname
- If you have never logged in before, your temporary password is Welcome123
- If you are logging in with your temporary password you will be prompted to change it before reaching your desktop.
- If you encounter any trouble logging in, please contact the Library Monitor on duty or contact IT at x3625.