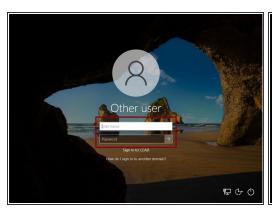

## **Step 1 — Logging into Lab Computers**

- You will need to use your Labouré account to sign into any public or lab computer.
- Your Username is Firstname\_Lastname
- If you have never logged in before, your temporary password is Welcome123
- If you are logging in with your temporary password you will be prompted to change it before reaching your desktop.
- If you encounter any trouble logging in, please contact the Library Monitor on duty or contact IT at x3625.