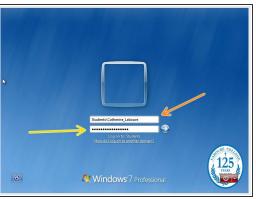

## Step 1 — Logging into Lab Computers

- You will need to use your Labouré account to sign into any public or lab computer.
- Your Username is Students\Firstname\_Lastname
- If you have never logged in before, your temporary password is Welcome123
- If you are logging in with your temporary password you will be prompted to change it before reaching your desktop.
- If you encounter any trouble logging in, please contact the Library Monitor on duty or contact IT at x3503.