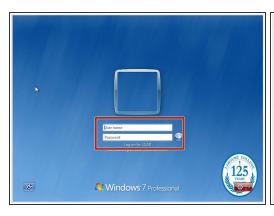

## Step 1 — Logging into Lab Computers

- You will need to use your Labouré account to sign into any public or lab computer.
- Your Username is Students\Firstname\_Lastname
- If you have never logged in before, your temporary password is Welcome123
- If you are logging in with your temporary password you will be prompted to change it before reaching your desktop.
- If you encounter any trouble logging in, please contact the Library Monitor on duty or contact IT at x3503.