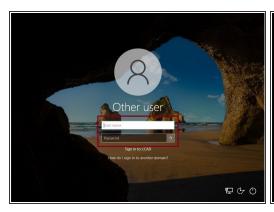

## Step 1 — Logging into Lab Computers

- You will need to use your Labouré account to sign into any public or lab computer.
- Your Username is Firstname\_Lastname
- If you have never logged in before, your temporary password is Welcome123
- If you are logging in with your temporary password you will be prompted to change it before reaching your desktop.
- If you encounter any trouble logging in, please contact the Library Monitor on duty or contact IT at x3625.