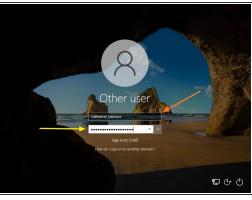

## Step 1 — Logging into Lab Computers

- You will need to use your Labouré account to sign into any public or lab computer.
- Your Username is Firstname\_Lastname
- If you have never logged in before, your temporary password is Welcome123
- If you are logging in with your temporary password you will be prompted to change it before reaching your desktop.
- If you encounter any trouble logging in, please contact the Library Monitor on duty or contact IT at x3625.