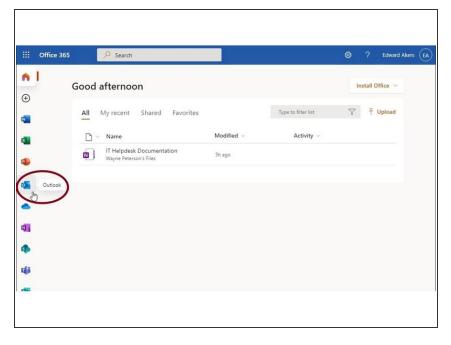

#### Step 4

 You will then be greeted by the Office365 dashboard. From here you can access all of your Office365 apps including Outlook.