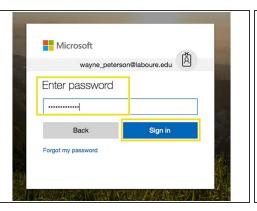

### Step 3

- Enter your full email address and click Next.
- Enter your password and click Sign in.
- in. Otherwise, select **No**.