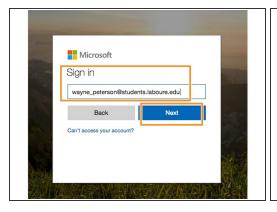

### Step 3

- Enter your full email address and click Next.
- Enter your password and click Sign in.
- in. Otherwise, select **No**.