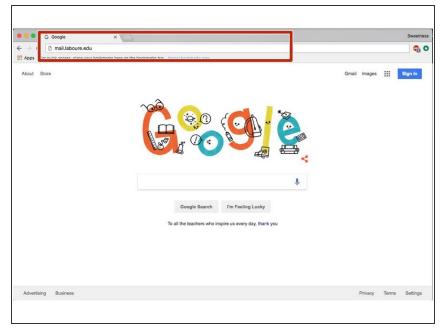

#### Step 2 — Navigate to mail.Laboure.edu

 In the address bar, enter mail.laboure.edu, or simply <u>click</u> <u>here</u>.