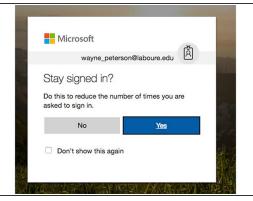

### Step 3

- Enter your full email address and click Next.
- Enter your password and click Sign in.
- in. Otherwise, select **No**.