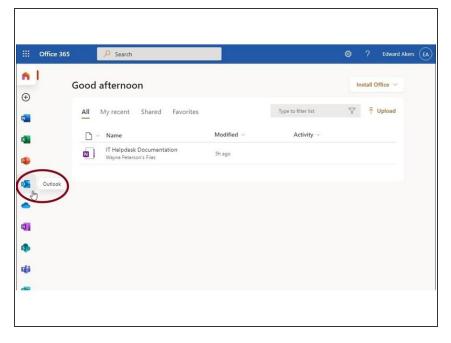

#### Step 4

 You will then be greeted by the Office365 dashboard. From here you can access all of your Office365 apps including Outlook.