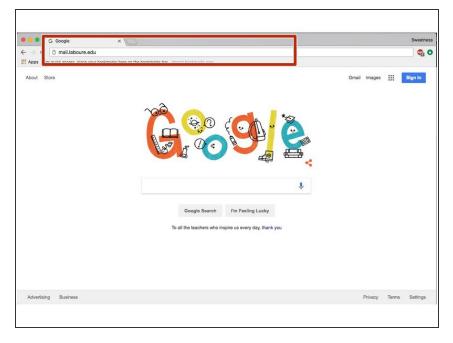

#### Step 2 — Navigate to mail.Laboure.edu

 In the address bar, enter mail.laboure.edu, or simply <u>click</u> <u>here</u>.