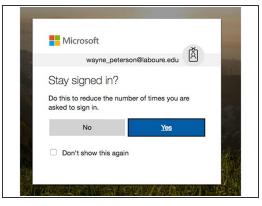

### Step 3

- Enter your full email address and click Next.
- Enter your password and click Sign in.
- in. Otherwise, select **No**.