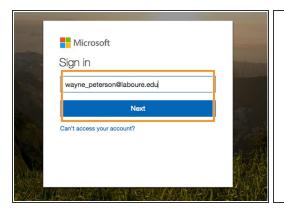

### Step 3

- Enter your full email address and click Next.
- Enter your password and click Sign in.
- in. Otherwise, select **No**.