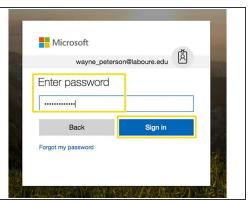

### Step 3

- Enter your full email address and click Next.
- Enter your password and click Sign in.
- in. Otherwise, select **No**.