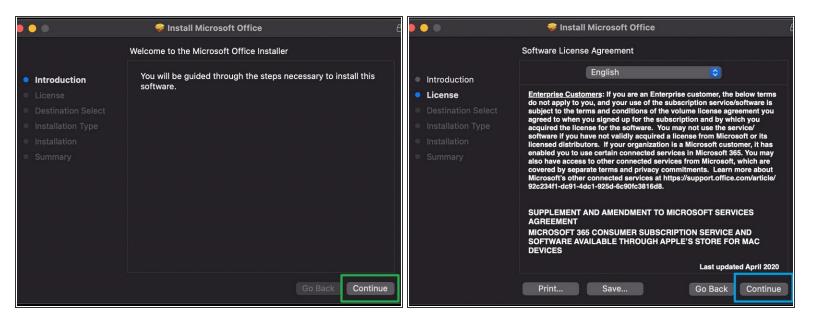

## Step 3 — Launching the Installer

#### Click Continue.

• If you accept Microsoft's terms of use, click **Continue**.