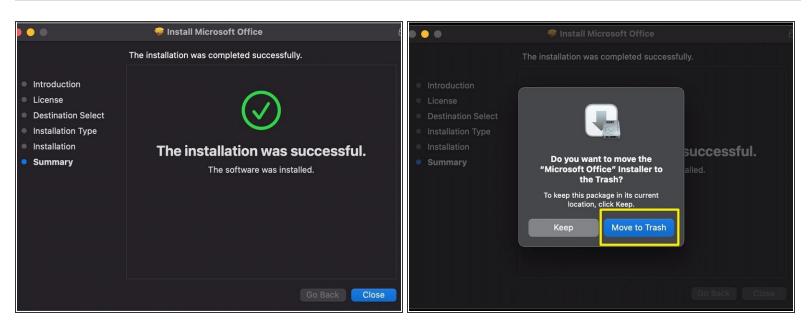

# Step 5

- You will soon be greeted by a message that the installation was successful.
- An automated pop up will ask if you would like to delete the installer, feel free to select Move to Trash.
- You may be prompted to sign into your Labouré account the first time you open an Office product.
   Simply sign in with your full Labouré email address and password to license the software.